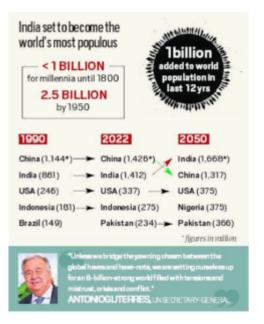

- As per UNPF, while India's population growth is stablising, it is "still growing at 0.7% per year" and is set to surpass China in 2023 as the world's most populous country.
- It stated that China's population is no longer growing and "may start declining as early as 2023"..
- It also noted that India's fertility rate has hit 2.1 births per woman – replacement-level fertility – and is falling.
- This(growth of world population) unprecedented growth is due to the gradual increase in human lifespan owing to improvements in public health, nutrition, personal hygiene and medicine.
- It is also the result of high and persistent levels of fertility in some countries.
- The UN said while it took the global population 12 years to grow from 7 billion to 8 billion, it will take approximately 15 years – until 2037 – for it to reach 9 billion "a sign that overall growth rate of global population is slowing
- Countries with the highest fertility levels tend to be those with the lowest income per capita.
- As of 2022, more than half the world's population lives in Asia, China and India being the two most populous countries with more than 1.4 billion people each.
- The World Population Prospects 2022, released in July,

put India's population estimate at 1.412 billion in 2022, compared with China's 1.426 billion.

- According to the UN, falling mortality rate first led to a "spectacular population growth", peaking at 2.1% per year between 1962 and 1965.
- Between 1950 and 1987, world population doubled from 2.5 billion to 5 billion. But as fewer children were born generation to generation, growth started to slow.
- The UNFPA projects world population to peak at 10.4 billion in the 2080s and stay there until the end of the century.
- According to the UN, 60% of the global population lives in a region where the fertility rate is below replacement level, up from 40% in 1990 and international migration is now the driver of growth in many countries, with 281 million people living outside their country of birth in 2020.
- All South Asian nations including India, Pakistan, Nepal, Bangladesh and Sri Lanka have seen high levels of emigration in recent years.