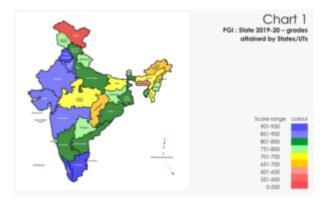

## Key findings (performance of the states)

- Punjab, Chandigarh, Tamil Nadu, Andaman & Nicobar Islands and Kerala occupy the highest grade (Grade A++) for 2019-20.
- Most of the States/UTs have improved their grade in PGI 2019-20 compared to the earlier years.
- Andaman & Nicobar Islands, Arunachal Pradesh, Manipur, Puducherry, Punjab and Tamil Nadu have improved overall PGI score by 10%, i.e., 100 or more points.
- Andaman & Nicobar Islands, Lakshadweep and Punjab have shown improvement by 10% (8 points) or more in the PGI domain: Access.
- As many as thirteen States and UTs have shown improvement by 10% (15 points) or more in the PGI domain: Infrastructure and Facilities.
- Andaman & Nicobar Islands and Odisha have shown improvement by 20% or more.
- Arunachal Pradesh, Manipur and Odisha have shown more than 10% improvement in the PGI domain: Equity.

• Nineteen States and UTs have shown improvement by 10%

(36 points) or more in the PGI domain: Governance Process.

 Andaman & Nicobar Islands, Andhra Pradesh, Arunachal Pradesh, Manipur, Punjab, Rajasthan and West Bengal have shown improvement by at least 20% (72 points or more).